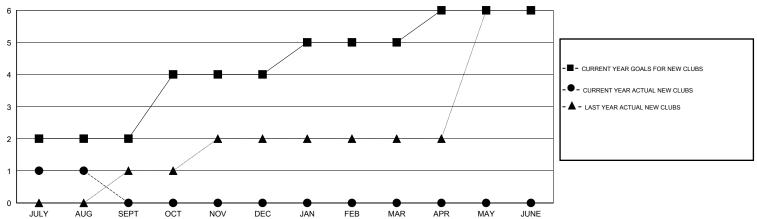

#### GOALS AND ACTUAL NEW CLUBS CUMULATIVE

## LOCATION INDIA

GMT CA 6

|                       |                  | Clubs     |                  |                  | Members               |                    |                                     |                    |                  |  |
|-----------------------|------------------|-----------|------------------|------------------|-----------------------|--------------------|-------------------------------------|--------------------|------------------|--|
| RESULTS FOR 2015-2016 |                  |           |                  |                  | RESULTS FOR 2015-2016 |                    |                                     |                    |                  |  |
| QUARTER               | NEW CLUB<br>GOAL | NEW CLUBS | DROPPED<br>CLUBS | NET<br>GAIN/LOSS | QUARTER               | NEW MEMBER<br>GOAL | CHARTER AND<br>NEW MEMBERS<br>ADDED | DROPPED<br>MEMBERS | NET<br>GAIN/LOSS |  |
| JULY/AUG/SEPT         | 2                | 1         | 0                | 1                | JULY/AUG/SEPT         | 150                | 86                                  | 28                 | 58               |  |
| OCT/NOV/DEC           | 2                | 0         | 0                | 0                | OCT/NOV/DEC           | 95                 | 0                                   | 0                  | 0                |  |
| JAN/FEB/MAR           | 1                | 0         | 0                | 0                | JAN/FEB/MAR           | 20                 | 0                                   | 0                  | 0                |  |
| APR/MAY/JUNE          | 1                | 0         | 0                | 0                | APR/MAY/JUNE          | 35                 | 0                                   | 0                  | 0                |  |