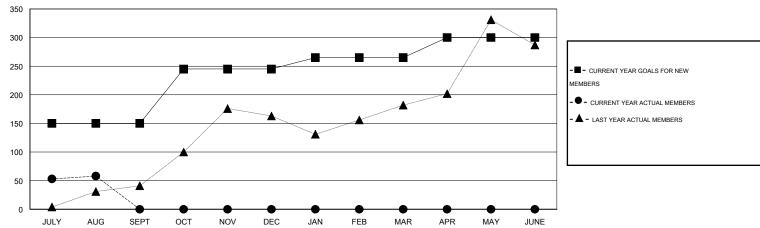

#### GOALS AND ACTUAL MEMBERS CUMULATIVE

| DROPPED CLUBS: 0  DROPPED MEMBERS |    | 14 CLUBS OF 61 ADDED 1 OR MORE NEW MEMBERS | GENDER DISTRIBU<br>MALE<br>FEMALE | TION<br>1,716 (84.82%)<br>307 (15.18%) |     |
|-----------------------------------|----|--------------------------------------------|-----------------------------------|----------------------------------------|-----|
| DECEASED                          | 1  | CLICK HERE FOR HEALTH                      | FAMILY UNIT MEMBERS               |                                        | 394 |
| CLUB CANCELLED                    | 0  | ASSESSMENT DATA                            | FAMILY UNIT MEMBERS               | 152                                    |     |
| OTHER                             | 27 |                                            | HEAD OF HOUSEHOLD                 |                                        |     |
| TOTAL                             | 28 |                                            | NON-HEAD OF HOUSEHOL              | 242                                    |     |

## LOCATION INDIA

GMT CA 6

|                       |                  | Clubs     |                  |                  | Members               |                    |                                     |                    |                  |  |
|-----------------------|------------------|-----------|------------------|------------------|-----------------------|--------------------|-------------------------------------|--------------------|------------------|--|
| RESULTS FOR 2015-2016 |                  |           |                  |                  | RESULTS FOR 2015-2016 |                    |                                     |                    |                  |  |
| QUARTER               | NEW CLUB<br>GOAL | NEW CLUBS | DROPPED<br>CLUBS | NET<br>GAIN/LOSS | QUARTER               | NEW MEMBER<br>GOAL | CHARTER AND<br>NEW MEMBERS<br>ADDED | DROPPED<br>MEMBERS | NET<br>GAIN/LOSS |  |
| JULY/AUG/SEPT         | 2                | 1         | 0                | 1                | JULY/AUG/SEPT         | 150                | 86                                  | 28                 | 58               |  |
| OCT/NOV/DEC           | 2                | 0         | 0                | 0                | OCT/NOV/DEC           | 95                 | 0                                   | 0                  | 0                |  |
| JAN/FEB/MAR           | 1                | 0         | 0                | 0                | JAN/FEB/MAR           | 20                 | 0                                   | 0                  | 0                |  |
| APR/MAY/JUNE          | 1                | 0         | 0                | 0                | APR/MAY/JUNE          | 35                 | 0                                   | 0                  | 0                |  |